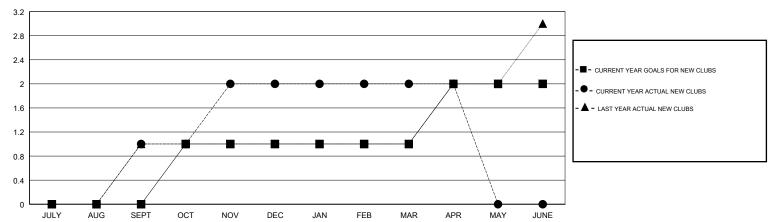

## **LOCATION FLORIDA**

| Clubs                 |               |           |               | Members               |                           |                         |                                              |
|-----------------------|---------------|-----------|---------------|-----------------------|---------------------------|-------------------------|----------------------------------------------|
| RESULTS FOR 2017-2018 |               |           |               | RESULTS FOR 2017-2018 |                           |                         |                                              |
| QUARTER               | NEW CLUB GOAL | NEW CLUBS | DROPPED CLUBS | QUARTER               | MEMBER GROWTH NET<br>GOAL | MEMBER GROWTH<br>ACTUAL | DROPPED MEMBERS ACTUAL (including transfers) |
| JULY/AUG/SEPT         | 0             | 1         | 3             | JULY/AUG/SEPT         | 17                        | 58                      | 100                                          |
| OCT/NOV/DEC           | 1             | 1         | 0             | OCT/NOV/DEC           | 12                        | 83                      | 85                                           |
| JAN/FEB/MAR           | 0             | 0         | 0             | JAN/FEB/MAR           | -8                        | 79                      | 73                                           |
| APR/MAY/JUNE          | 1             | 0         | 0             | APR/MAY/JUNE          | 2                         | 21                      | 35                                           |

## GOALS AND ACTUAL NEW CLUBS CUMULATIVE