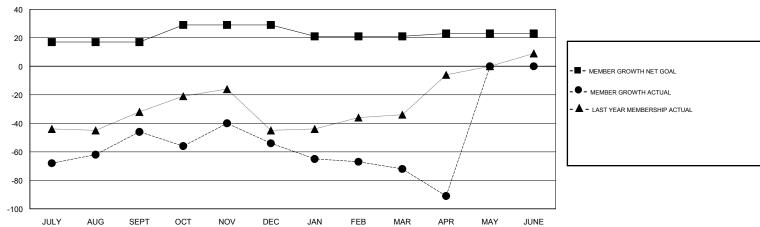

## **LOCATION FLORIDA**

| Clubs                 |               |           |               | Members               |                           |                         |                                              |
|-----------------------|---------------|-----------|---------------|-----------------------|---------------------------|-------------------------|----------------------------------------------|
| RESULTS FOR 2017-2018 |               |           |               | RESULTS FOR 2017-2018 |                           |                         |                                              |
| QUARTER               | NEW CLUB GOAL | NEW CLUBS | DROPPED CLUBS | QUARTER               | MEMBER GROWTH NET<br>GOAL | MEMBER GROWTH<br>ACTUAL | DROPPED MEMBERS ACTUAL (including transfers) |
| JULY/AUG/SEPT         | 0             | 1         | 3             | JULY/AUG/SEPT         | 17                        | 58                      | 100                                          |
| OCT/NOV/DEC           | 1             | 1         | 0             | OCT/NOV/DEC           | 12                        | 83                      | 85                                           |
| JAN/FEB/MAR           | 0             | 0         | 0             | JAN/FEB/MAR           | -8                        | 79                      | 73                                           |
| APR/MAY/JUNE          | 1             | 0         | 0             | APR/MAY/JUNE          | 2                         | 21                      | 35                                           |

## GOALS AND ACTUAL MEMBERS CUMULATIVE

| DROPPED CLUBS: 3  DROPPED MEMBERS |     | 37 CLUBS OF 52 ADDED 1 OR MORE<br>NEW MEMBERS | GENDER DISTRIBUTION  MALE 701 (54.17%)  FEMALE 593 (45.83%)  Women Percentage Fiscal Year Goal: 50% |     |
|-----------------------------------|-----|-----------------------------------------------|-----------------------------------------------------------------------------------------------------|-----|
| DECEASED                          | 32  | CHCK HEDE FOR CHMHI ATIVE                     | TOTAL FAMILY UNIT MEMBERS                                                                           | 362 |
| CLUB CANCELLED                    | 14  | CLICK HERE FOR CUMULATIVE  MEMBERSHIP DATA    |                                                                                                     | 404 |
| OTHER                             | 247 |                                               | FAMILY MEMBERS PAYING HALF DUES                                                                     | 184 |
| TOTAL                             | 293 |                                               |                                                                                                     |     |